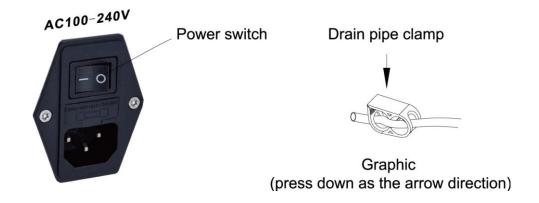

#### Please note:

Please ensure the local voltage before switch on, and the drain pipe clamp is work safety.

Voltage: 100-240AC~

Dimension:  $330 \times 330 \times 250 \text{ mm}$ 

*Warning:* The cleaner may with a little drops of water, this is normal and does not influence the functioning of the cleaner.

# **Graphic instructions:**

1. Open the liquid cover and drop the cleaning liquid no more than 200ML, the next time for drop must be after used up.

2. Please make sure the switch is off before get electricity.