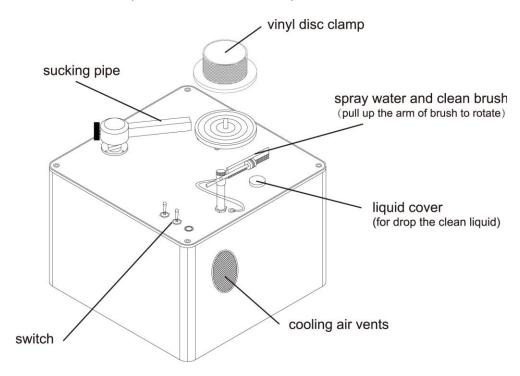

# **Graphic instructions:**

1. Open the liquid cover and drop the cleaning liquid no more than 200ML, the next time for drop must be after used up.

2. Please make sure the switch is off before get electricity.

#### Instructions for use:

- 1. Cover the record by vinyl disc clamp.
- 2. Put the sucking pipe and clean brush above the record.
- 3. Switch on the Vinyl cleaner and let it rotate in positive direction, press the switch for spray liquid slightly and shortly each time.
- 4. Turn the direction switch to negative. Step3 and 4 can be repeated as needed.
- 5. Switch on the sucking switch and remove the clean brush. After the liquid was dry, shut down the sucking switch and then the direction switch. (positive and negative direction can be changed)
- 6. Remove the sucking pipe and vinyl disc clamp, clean the other side of record as above step.

Comments: the LED light of switch for spray liquid is keeping bright after the Vinyl cleaner switch on.