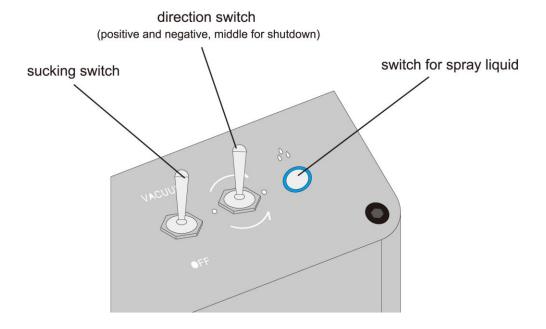

#### Instructions for use:

- 1. Cover the record by vinyl disc clamp.
- 2. Put the sucking pipe and clean brush above the record.
- 3. Switch on the Vinyl cleaner and let it rotate in positive direction, press the switch for spray liquid slightly and shortly each time.
- 4. Turn the direction switch to negative. Step3 and 4 can be repeated as needed.
- 5. Switch on the sucking switch and remove the clean brush. After the liquid was dry, shut down the sucking switch and then the direction switch. (positive and negative direction can be changed)
- 6. Remove the sucking pipe and vinyl disc clamp, clean the other side of record as above step.

Comments: the LED light of switch for spray liquid is keeping bright after the Vinyl cleaner switch on.